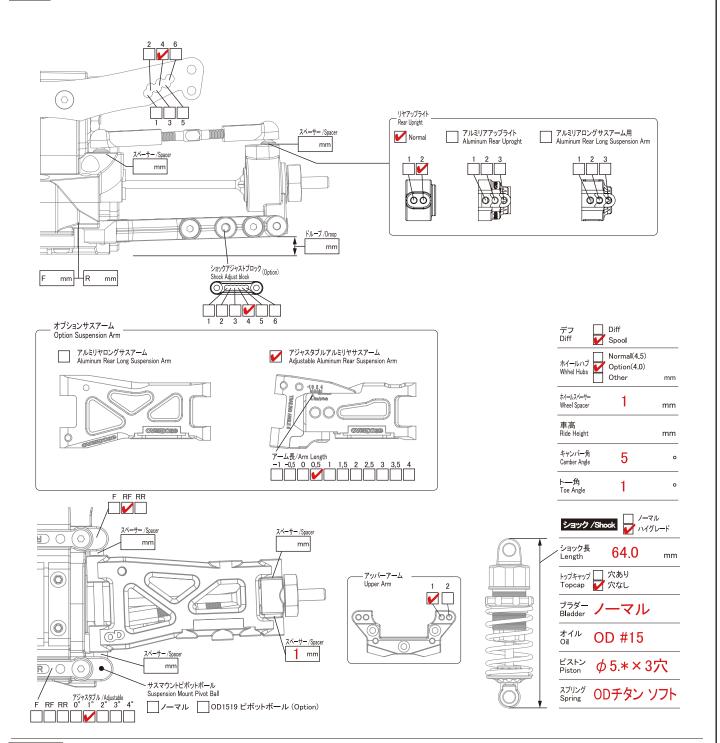

## SETTING SHEET & CVERTOSE





OD1519 ピボットボール (Option)



## XX SETTING SHEET OF OVERDOSS



## REAR



## OTHER

| 5 111211                    |                          |                          |            | キヤ/Gear                                      |                                        |
|-----------------------------|--------------------------|--------------------------|------------|----------------------------------------------|----------------------------------------|
| モーター OD FTS 9.5T            | だようかなします。<br>サンワ SV ZERO |                          |            | スパーギヤ 90 T<br>Spur Gear □64 Pit              | FILION Geal                            |
| バッテリーレイアウト 縦 <b>V</b> 横     | STサーボ ERS-971            | タイヤ /Tyre<br>FRONT       | REAR       | FRONT                                        | REAR                                   |
| ジャイロ<br>Gyro Sensor         | バッテリー LR