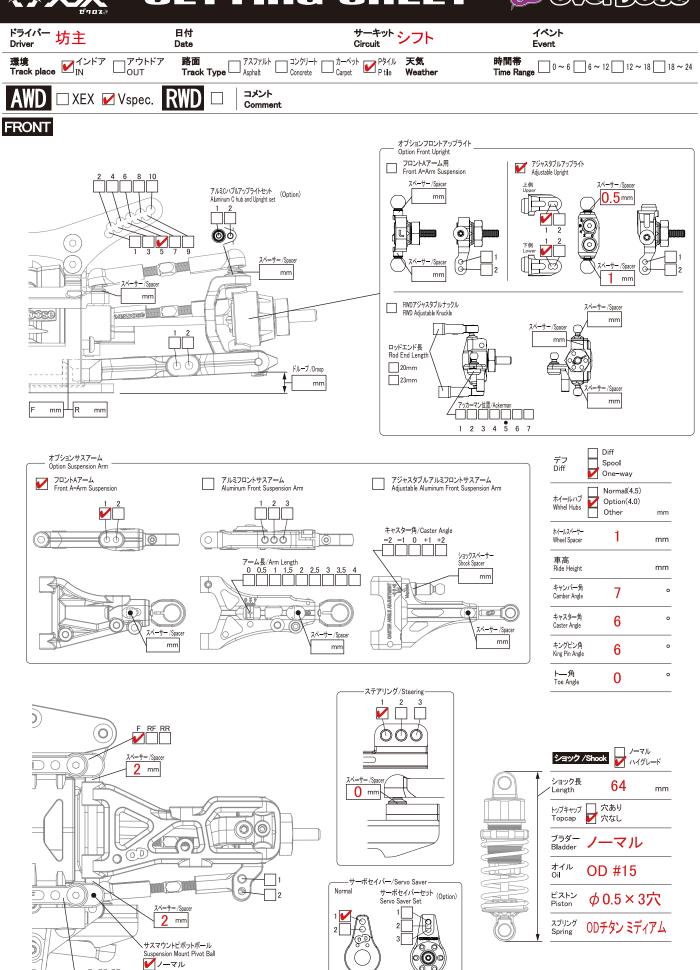

## SETTING SHEET & CVERTOSE





OD1519 ピボットボール (Option)



## XX SETTING SHEET OF OVERDOSS



## REAR



## OTHER

| 5 111211                    |                          |                          |            | キヤ/Gear                                      |                                        |
|-----------------------------|--------------------------|--------------------------|------------|----------------------------------------------|----------------------------------------|
| モーター OD FTS 9.5T            | だようかなします。<br>サンワ SV ZERO |                          |            | スパーギヤ 90 T<br>Spur Gear □64 Pit              | FILION Geal                            |
| バッテリーレイアウト 縦 <b>V</b> 横     | STサーボ ERS-971            | タイヤ /Tyre<br>FRONT       | REAR       | FRONT                                        | REAR